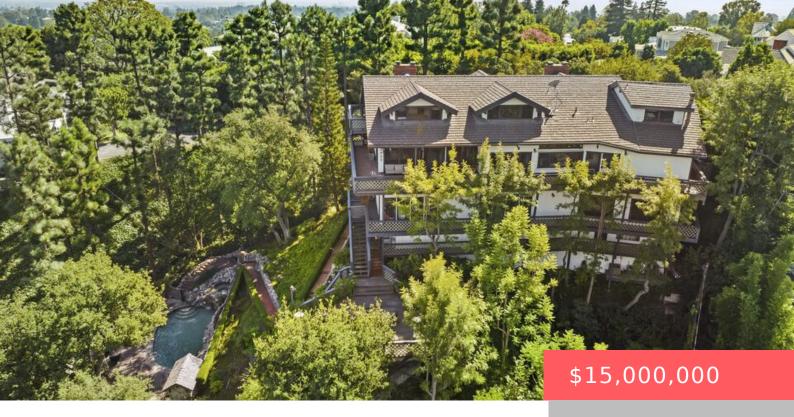

# 1710 SAN REMO DRIVE, PACIFIC PALISADES, CA, US, 90272

https://apogee-realestate.com

One-of-a-kind opport [...]

- 5 beds
- 6 baths
- SingleFamilyResidence
- Residentia
- Active
- 5345 sq ft

### **Basics**

Category: Residential

Status: Active

Bathrooms: 6 baths

Floors: 3 floors

Lot size: 93223, 93223 sq ft

View: Canyon, Mountains

**County:** Los Angeles

**Type:** SingleFamilyResidence

Bedrooms: 5 beds

Half baths: 1 half bath

**Area: 5345** sq ft

Year built: 1982

**Zoning:** LARE40

# **Building Details**

Architectural Style: Traditional Common Walls: NoCommonWalls

**Levels:** ThreeOrMore Floor covering: Wood

#### **Amenities & Features**

**Pool Features:** InGround, Private

**Cooling:** CentralAir

Furnished: Unfurnished

Interior Features: WalkInClosets

**Appliances:** 

Dishwasher, Disposal, Microwave, Refrigerator, Washer