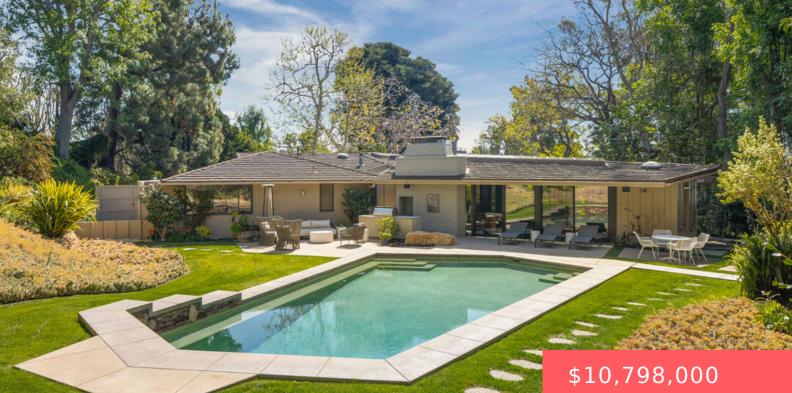

# **1715 WESTRIDGE ROAD, LOS ANGELES, CA, US, 90049**

https://apogee-realestate.com

Tucked at the end of [...]

- - - -
- 5 baths
- SingleFamilyResidence
- Residentia
- Active
- 5098 sq ft

#### Basics

Category: Residential Status: Active Bathrooms: 5 baths Floors: 1, 1 floor Lot size: 44464, 44464 sq ft Property Condition: UpdatedRemodeled Zoning: LARE20 Type: SingleFamilyResidence Bedrooms: 5 beds Half baths: 0 half baths Area: 5098 sq ft Year built: 1951 View: Hills,PeekABoo County: Los Angeles

### **Building Details**

| Architectural Style:<br>MidCenturyModern    | Lot Features:<br>BackYard,FrontYard,Lawn,Landscaped,Secluded,Yard |
|---------------------------------------------|-------------------------------------------------------------------|
| <b>Open Parking Spaces:</b> 10              | Sewer: SepticTypeUnknown                                          |
| Common Walls:<br>NoCommonWalls              | Fencing: Privacy                                                  |
| Garage Spaces: 2                            | Levels: One                                                       |
| <b>Floor covering:</b> Stone, Tile,<br>Wood |                                                                   |

#### **Amenities & Features**

Pool Features: InGround,SaltWater

 Security Features: SecurityGate,GatedCommunity,KeyCardEntry
 Parking Total: 12

 Parking Total: 12
 Wii

 Door Features: SlidingDoors
 Fir

 Furnished: Unfurnished
 He