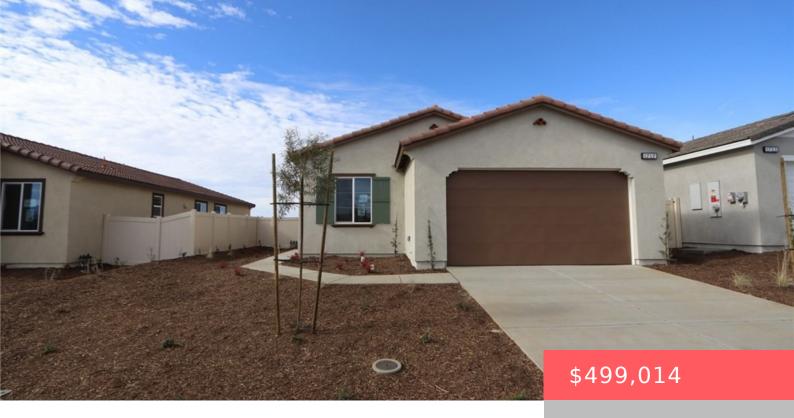

# 1717 OLEANDER PLACE, BANNING, CA, US, 92220

https://apogee-realestate.com

The Mariposa at Rosetta is an impressive 1,775-square-foot home featuring three bedrooms, two bathrooms, and a versatile den.

The spacious [...]