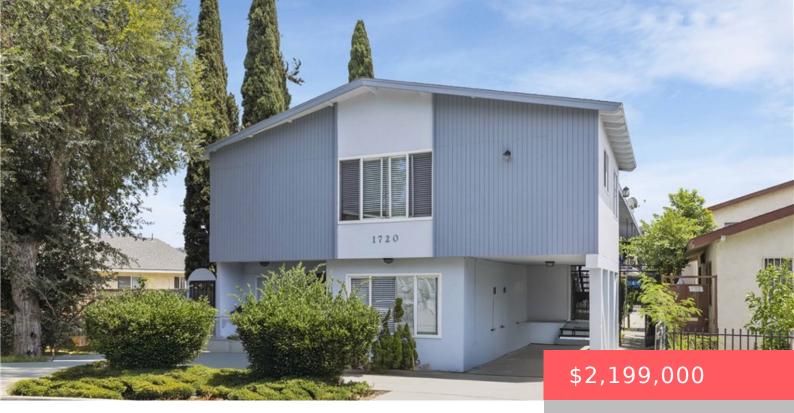

# **1720 CERRITOS AVENUE 1, LONG BEACH, CA, US, 90813**

https://apogee-realestate.com

Current 6.62% cap ra [...]

• Apartment

ResidentialIncome

• Active

×

Basics

Category: ResidentialIncome Status: Active Lot size: 5198, 5198 sq ft Zoning: LBR3S Type: Apartment Floors: 1, 2 floor Year built: 1963 County: Los Angeles