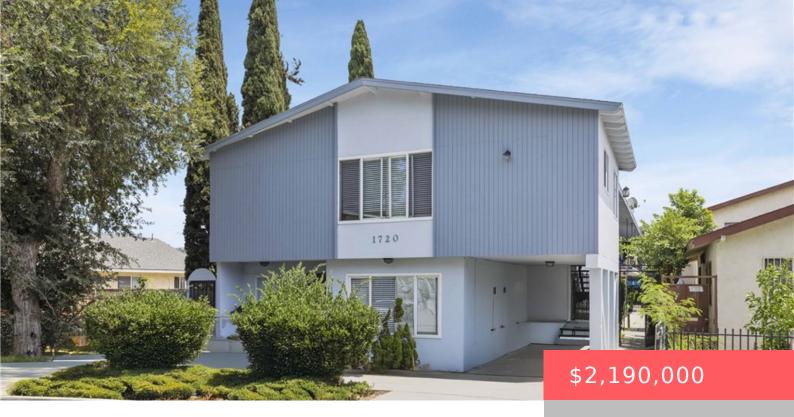

# 1720 CERRITOS AVENUE 1, LONG BEACH, CA, US, 90813

https://apogee-realestate.com

Current 6.62% cap ra [...]

- Apartment
- ResidentialIncome
- Active

### **Basics**

Category: ResidentialIncome

Status: Active

**Lot size: 5198, 5198** sq ft

Zoning: LBR3S

Type: Apartment

Floors: 1, 2 floor Year built: 1963

County: Los Angeles