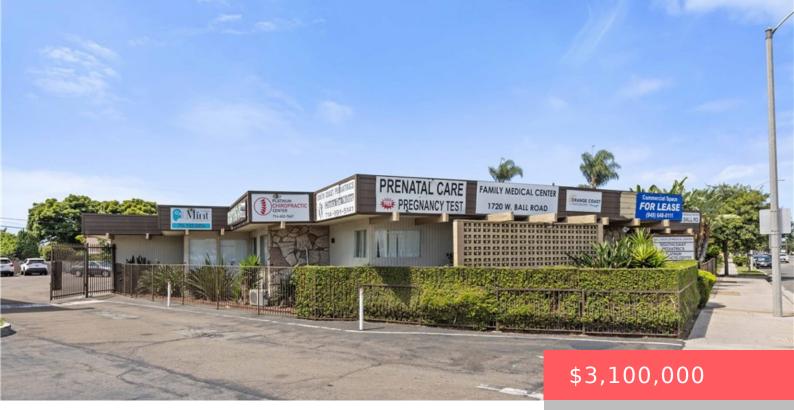

# 1720 W BALL ROAD, ANAHEIM, CA, US, 92804

https://apogee-realestate.com

Presenting an exceptional opportunity to acquire a prominent medical office building located at 1720 W Ball Road in Anaheim. This [...] • Office

## Basics

Category: CommercialSale Status: Active Lot size: 29621, 29621 sq ft County: Orange Type: Office Floors: 1 floor Year built: 1961