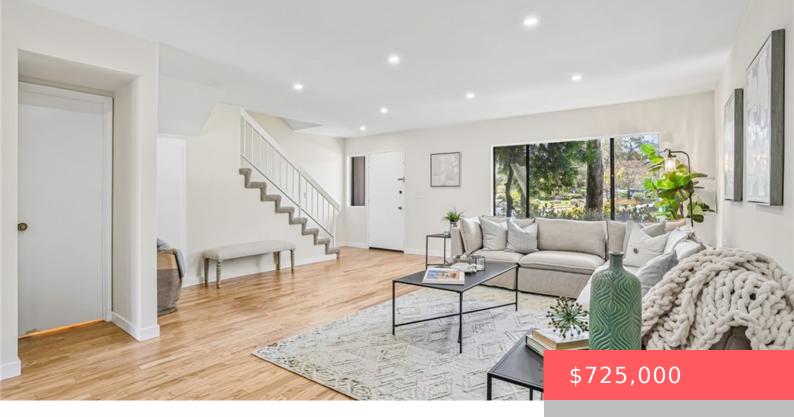

# 1725 WESTMONT DRIVE, SAN PEDRO, CA, US, 90732

https://apogee-realestate.com

Welcome to this beau [...]

- 3 heds
- 3 haths
- Townhouse
- Residential
- Active
- 1429 sq ft

**Type:** Townhouse

Bedrooms: 3 beds

Half baths: 1 half bath

**Area: 1429** sq ft

Year built: 1979

View: ParkGreenbelt

**County:** Los Angeles

**Building Details** 

Levels: ThreeOrMore Floor covering: Carpet, Vinyl, Wood

**Interior Features:** 

Laundry BreakfastBar, EatInKitchen, Pantry, RecessedLighting, TileCounters, AllBedroomsUp Features: LaundryRoom