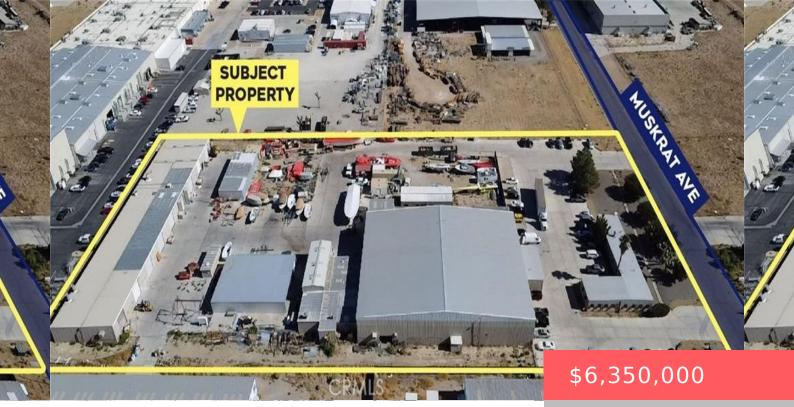

# 17260 MUSKRAT AVENUE, ADELANTO, CA, US, 92301

https://apogee-realestate.com

Industrial property, featuring Multiple metal constructed buildings on adjacent 3 separate parcels, boasting a combined total of +/-46,991 square feet [...]

## Basics

Category: CommercialSale Status: Active Lot size: 204296.4, 4.69 sq ft Type: Industrial Floors: 1 floor County: San Bernardino