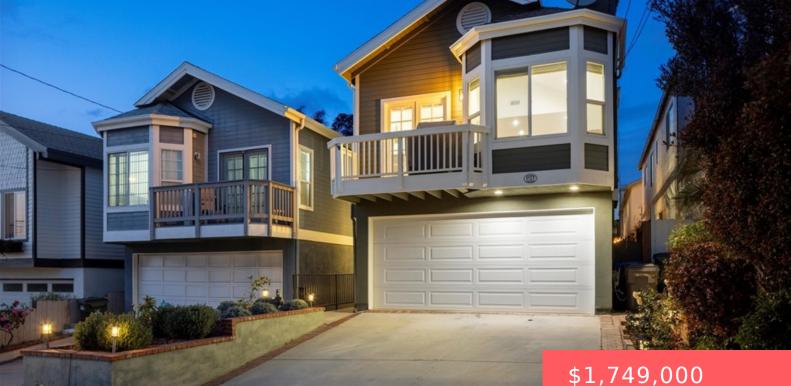

#### **1727 SPRECKELS LANE, REDONDO BEACH,** CA, US, 90278

https://apogee-realestate.com

If you were looking [...]

×

### **Basics**

**Category:** Residential Status: Active Bathrooms: 3 baths Area: 1837 sq ft **Year built:** 1988 Zoning: RBR-1A

Type: SingleFamilyResidence Bedrooms: 3 beds Floors: 2, 2 floors Lot size: 2494, 2494 sq ft View: Neighborhood **County:** Los Angeles

# **Building Details**

Structure Type: House Lot Features: Landscaped Common Walls: NoCommonWalls Levels: Two Water Source: Public Sewer: PublicSewer Garage Spaces: 2