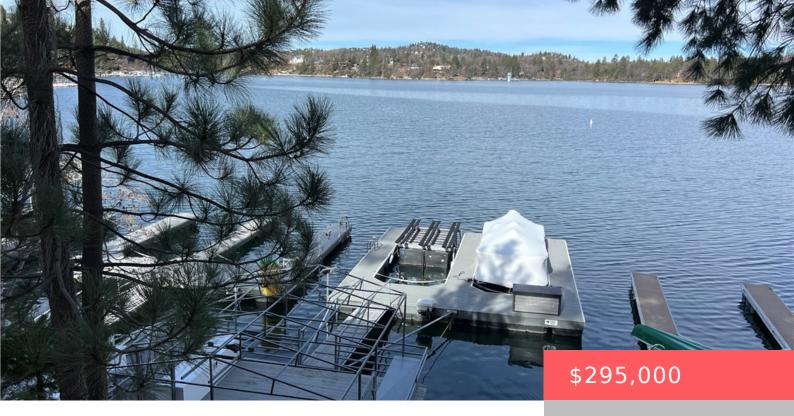

# **173 S602-B HALF OF A DOUBLE, LAKE ARROWHEAD, CA, US, 92352**

https://apogee-realestate.com

1/2-Double Dock in B [...]

- 0 beds
- 0 baths
- BoatSlip
- Residential
- Active

×

• 1000 sq ft

## Basics

| Category: Residential        | Type: BoatSlip                           |
|------------------------------|------------------------------------------|
| Status: Active               | Bedrooms: 0 beds                         |
| Bathrooms: 0 baths           | Half baths: 0 half baths                 |
| Floors: 1, 0 floor           | <b>Area: 1000</b> sq ft                  |
| Lot size: 1000, 1000 sq ft   | Year built: 2000                         |
| View: Lake, Mountains, Water | Subdivision Name: Arrowhead Woods (AWHW) |
| County: San Bernardino       |                                          |

Structure Type: Dock

Sewer: None

Water Source: None Levels: One