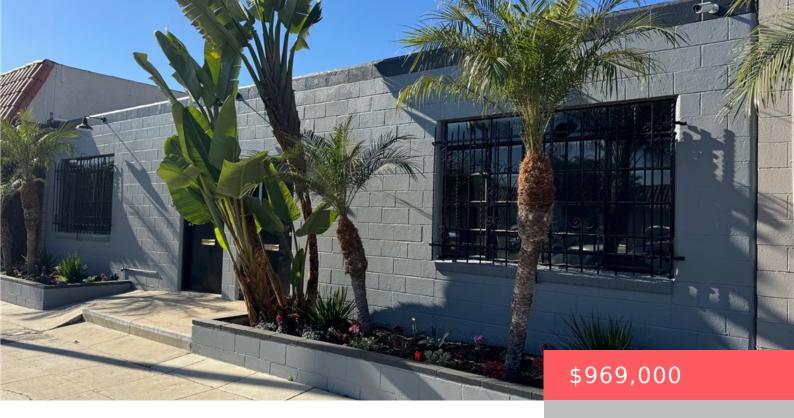

# 1731 1733 BORDER AVENUE, TORRANCE, CA, US, 90501

https://apogee-realestate.com

This freestanding fl [...]

- Industrial
- CommercialSale
- Active

## **Basics**

Category: CommercialSale Type: Industrial

Status: Active Floors: 1 floor

**Lot size: 6272, 6272** sq ft **Year built:** 1953

**Zoning:** TOMR-OF **County:** Los Angeles

# **Building Details**

Water Source: Public Lot Features: Level, RectangularLot

**Open Parking Spaces:** 5 **Building Area Units:** SquareFeet

Number Of Buildings: 1