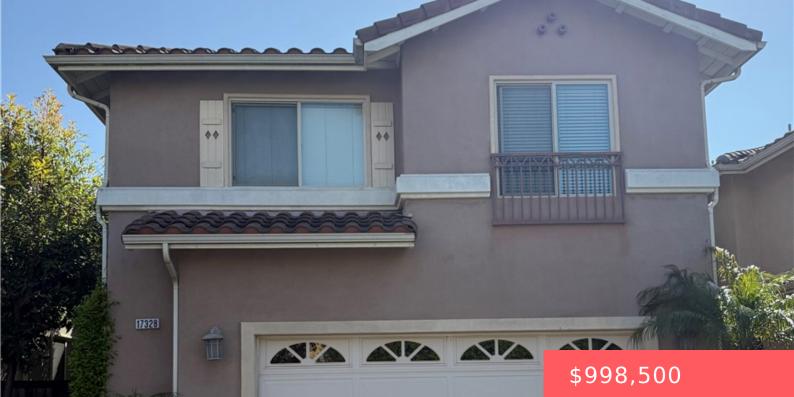

# 17328 MAGNOLIA WAY 11, GARDENA, CA, US, 90248

https://apogee-realestate.com

Location! Location! [...]

- 3 hath
- Condominium
- Residentia
- Active
- 2148 sq ft

#### Basics

Category: Residential Status: Active Bathrooms: 3 baths Floors: 2, 2 floors Lot size: 2930, 2930 sq ft View: Neighborhood County: Los Angeles Type: Condominium Bedrooms: 4 beds Half baths: 1 half bath Area: 2148 sq ft Year built: 2007 Zoning: GAGVSP