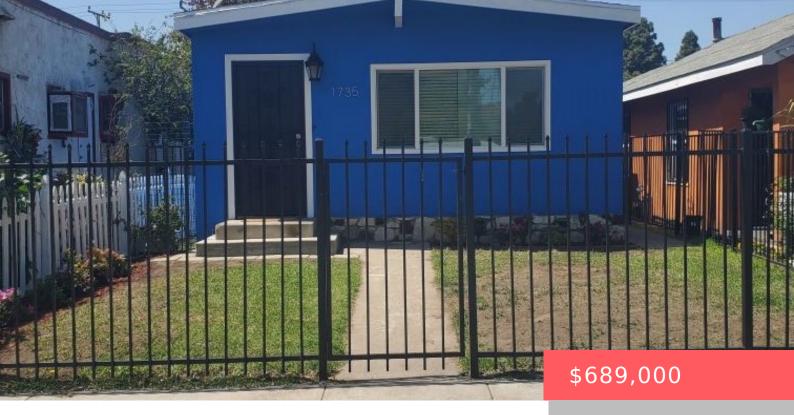

# 1735 CHESTNUT AVENUE, LONG BEACH, CA, US, 90813

https://apogee-realestate.com

Welcome to this cute [...]

- 3 hads
- 1 bath
- SingleFamilyResidence
- Residentia
- Active
- 1026 sq ft

#### **Basics**

Category: Residential Type: SingleFamilyResidence

Status: Active Bedrooms: 3 beds

Bathrooms: 1 bath Floors: 1, 1 floor

**Area: 1026** sq ft **Lot size: 3751, 3751** sq ft

Year built: 1960

Zoning: LBR4N