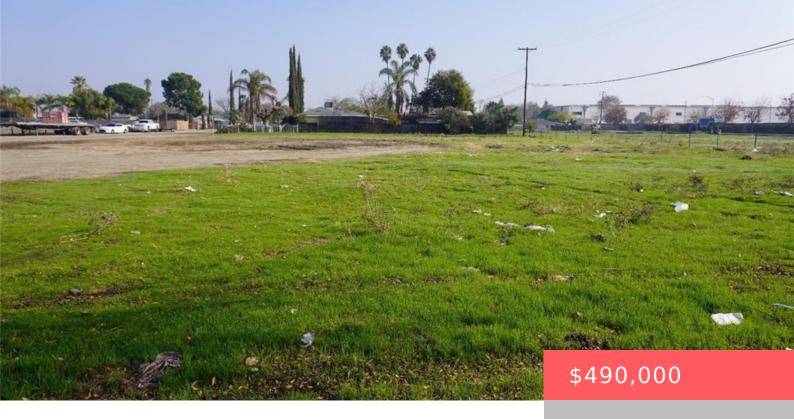

# 1736 E DOROTHY AVENUE, FRESNO, CA, US, 93706

https://apogee-realestate.com

Versatile Commercial [...]

- Industrial
- CommercialSale
- Active

## **Basics**

Category: CommercialSale Type: Industrial

Status: Active Floors: 1 floor

**Lot size: 25650, 25650** sq ft **County:** Fresno