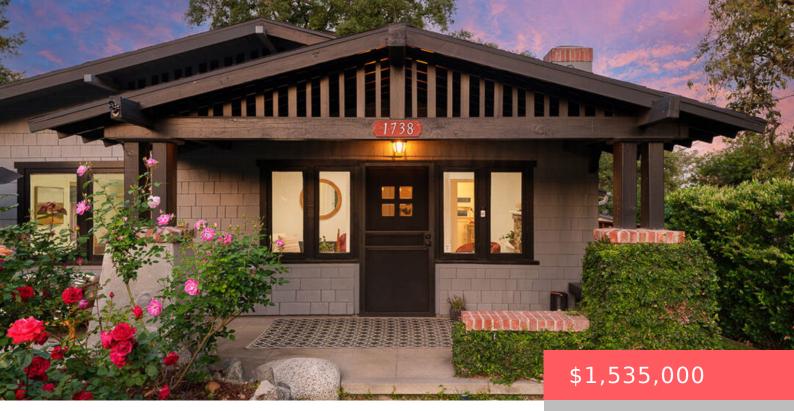

# 1738 BELLFORD AVENUE, PASADENA, CA, US, 91104

https://apogee-realestate.com

Beautifully maintain [...]

- 4 heds
- 4 haths
- SingleFamilyResidence
- Residential
- Active
- 2125 sq ft

## **Building Details**

Architectural Style: Craftsman Common Walls: NoCommonWalls

**Levels:** One **Other Structures:** GuestHouse

Floor covering: Tile, Wood