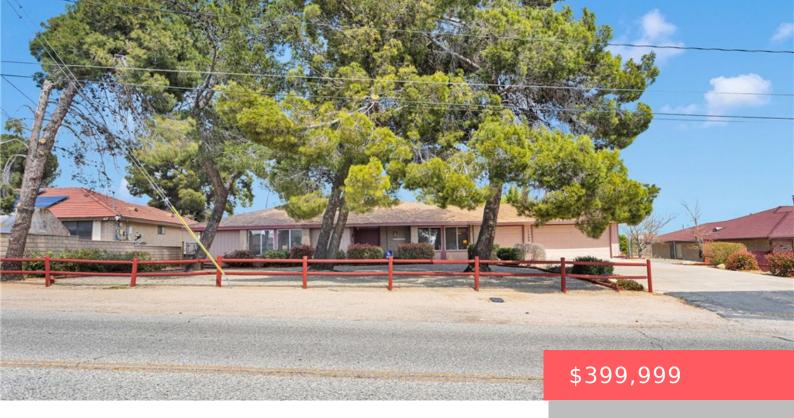

# 17380 SULTANA STREET, HESPERIA, CA, US, 92345

https://apogee-realestate.com

Welcome to this one- [...]

- 3 heds
- 2 baths
- SingleFamilyResidence
- Residentia
- Active
- 1572 sq ft

#### **Basics**

Category: Residential

**Status:** Active

Bathrooms: 2 baths

**Area: 1572** sq ft **Year built:** 1977

County: San Bernardino

**Type:** SingleFamilyResidence

**Bedrooms: 3** beds