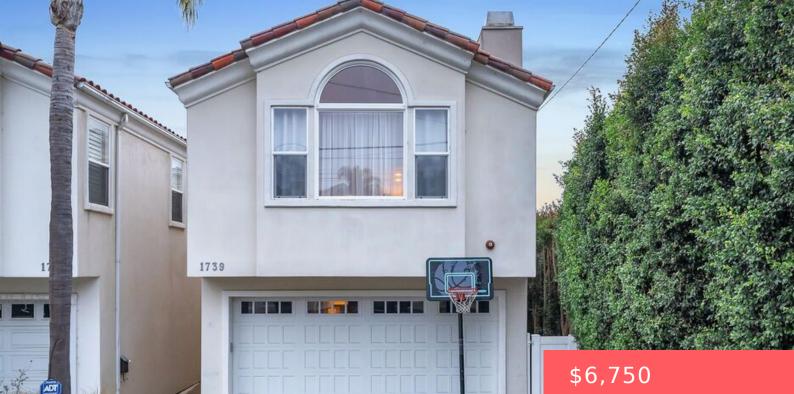

# 1739 FORD AVENUE, REDONDO BEACH, CA, US, 90278

https://apogee-realestate.com

Welcome Home! Once y [...]

- Singler annighesider
- ResidentialLease
- Active

×

• 1972 sq ft

#### Basics

Category: ResidentialLease Status: Active Bathrooms: 3 baths Floors: 2, 2 floors Lot size: 2518, 2518 sq ft View: Canyon County: Los Angeles Type: SingleFamilyResidence Bedrooms: 3 beds Half baths: 0 half baths Area: 1972 sq ft Year built: 1998 Zoning: RBR-1A Lease Term: TwelveMonths

## **Building Details**

Architectural Style: Contemporary Levels: Two

Common Walls: NoCommonWalls Floor covering: Wood