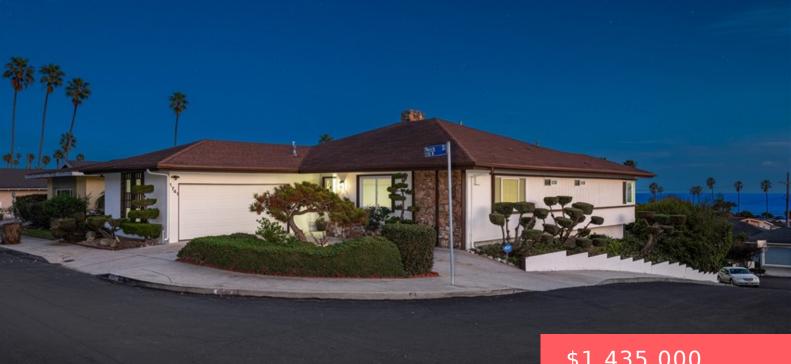

#### **1741 PERCH STREET, SAN PEDRO, CA, US,** 90732

https://apogee-realestate.com

OCEAN VIEWS!!! Taste [...]

\$1,435,000

×

## **Basics**

**Category:** Residential Status: Active Bathrooms: 3 baths Area: 2076 sq ft **Year built:** 1960 View: Ocean **County:** Los Angeles

Type: SingleFamilyResidence Bedrooms: 3 beds Floors: 1, 1 floor Lot size: 6250, 6250 sq ft Property Condition: UpdatedRemodeled,Turnkey Zoning: LAR1