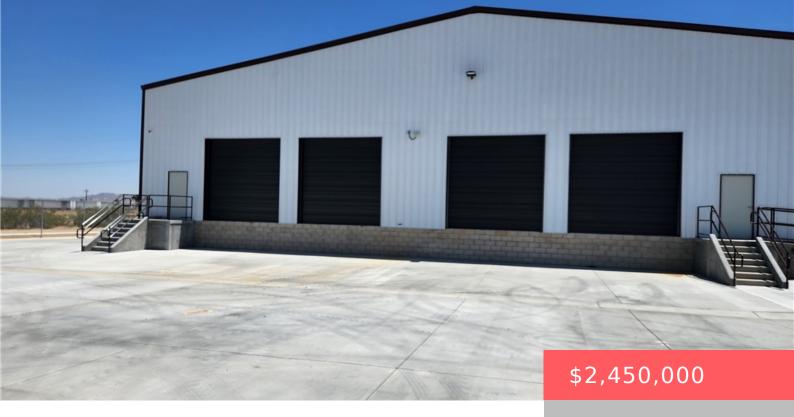

# 17454 ADELANTO ROAD, ADELANTO, CA, US, 92301

https://apogee-realestate.com

\*\* NEW CONSTRUCTION [...]

- Warehouse
- CommercialSale
- Active

### **Basics**

Category: CommercialSale Type: Warehouse

Status: Active Floors: 1 floor

**Lot size: 74052, 74052** sq ft **Year built:** 2024

**Zoning:** BP **County:** San Bernardino

## **Building Details**

Water Source: Public Lot Features: RectangularLot,StreetLevel

**Number Of Buildings: 1** 

#### **Amenities & Features**

**Utilities:** ElectricityAvailable,NaturalGasAvailable,SewerAvailable,WaterAvailable **Cooling:** 

Ductless

**Electric:** ElectricityOnProperty,Volts440 **Heating:** 

None

Laundry Features: None