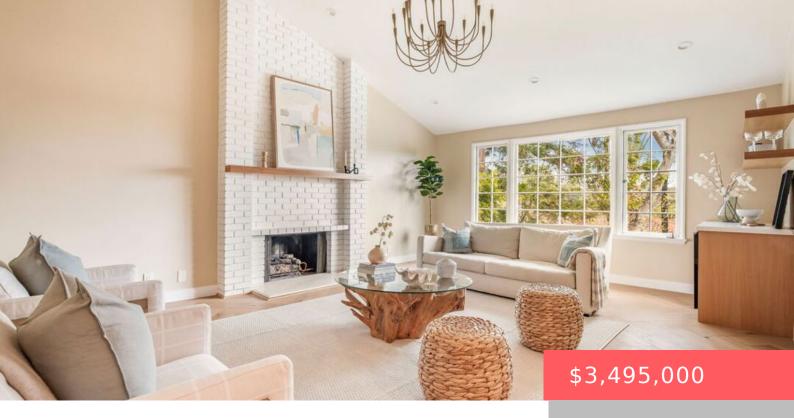

# 17481 TRAMONTO DRIVE, PACIFIC PALISADES, CA, US, 90272

https://apogee-realestate.com

Discover the perfect [...]

- 4 heds
- 3 haths
- SingleFamilyResidence
- Residential
- Active
- 2703 sq ft

#### **Basics**

Category: Residential Type: SingleFamilyResidence

Status: Active Bedrooms: 4 beds

Bathrooms: 3 baths Half baths: 0 half baths

Property Condition: UpdatedRemodeled View: Hills

**Zoning:** LAR1 **County:** Los Angeles

## **Building Details**

Architectural Style: Traditional Common Walls: NoCommonWalls

**Levels:** Two **Floor covering:** Tile, Wood

## **Amenities & Features**

Pool Features: None Parking Features:

Spa Features: Bath Parking Total: 3

Cooling: CentralAir Fireplace Features: FamilyRoom,LivingRoom

Covered, Door Multi, Direct Access, Driveway, Garage