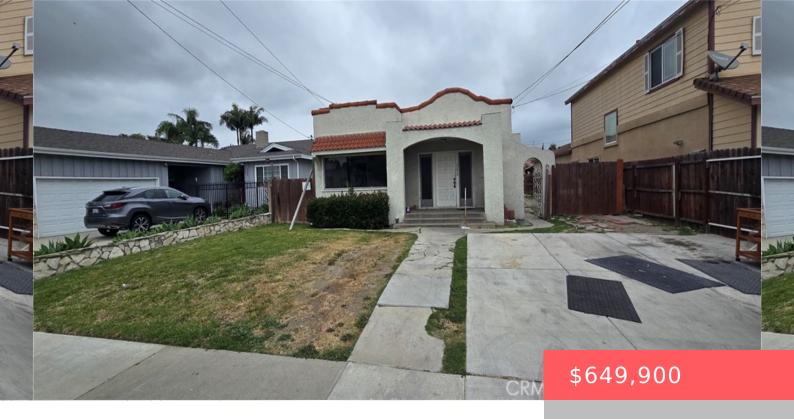

# 1751 W ARLINGTON STREET, LONG BEACH, CA, US, 90810

https://apogee-realestate.com

Huge Living room wit [...]

- 3 beds
- 1 bath
- SingleFamilyResidence
- Residentia
- Active
- 1270 sq ft