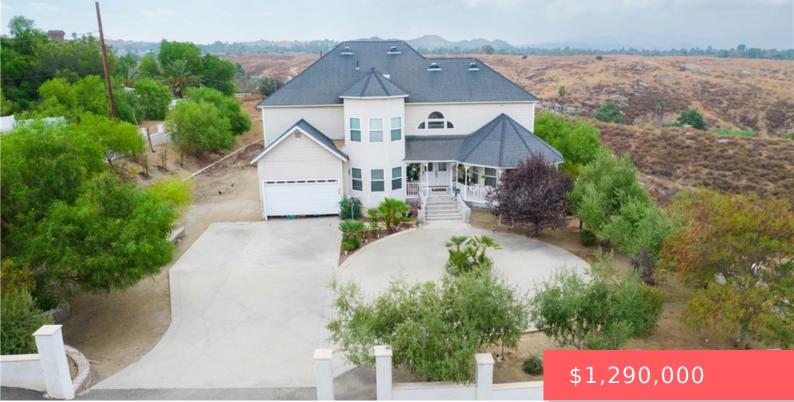

# **17525 COUNTRY MANOR LANE, RIVERSIDE, CA, US, 92508**

https://apogee-realestate.com

Nestled on 7.50 acre [...]

- - -
- 4 baths
- SingleFamilyResidence
- Residentia
- Active
- 3988 sq ft

### Basics

Category: Residential Status: Active Bathrooms: 4 baths Floors: 3 floors Lot size: 326700, 326700 sq ft View: Hills,Mountains County: Riverside Type: SingleFamilyResidence Bedrooms: 5 beds Half baths: 1 half bath Area: 3988 sq ft Year built: 2007 Zoning: R-A-2 1/2

### **Building Details**

| Structure Type:<br>House  | Water Source: Public                                                              |
|---------------------------|-----------------------------------------------------------------------------------|
| Basement:<br>Unfinished   | <b>Lot Features:</b><br>SixToTenUnitsAcre,FrontYard,IrregularLot,LotOver40000Sqft |
| Sewer: SepticTank         | Common Walls: NoCommonWalls                                                       |
| Fencing:<br>Brick,Partial | Foundation Details: Raised                                                        |
| Garage Spaces: 2          | Levels: ThreeOrMore                                                               |