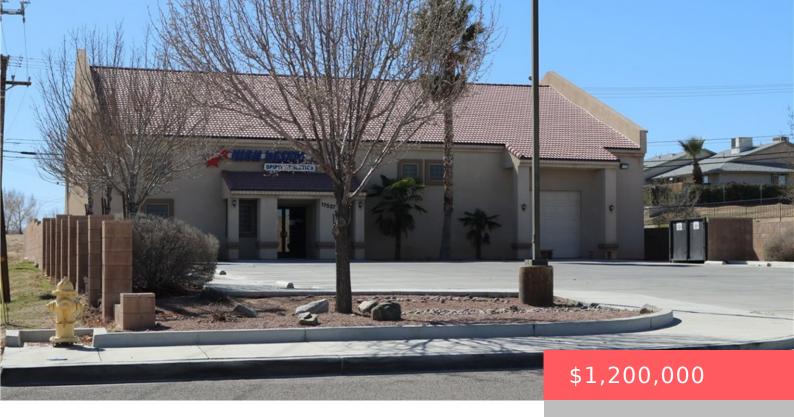

# 17537 BEAR VALLEY ROAD, HESPERIA, CA, US, 92345

https://apogee-realestate.com

- Industrial
- CommercialSale
- Active

### **Basics**

Category: CommercialSale Type: Industrial

Status: Active Floors: 1 floor

**Lot size: 21000, 21000** sq ft **Year built: 2005** 

**Zoning:** Commercial County: San Bernardino

# **Building Details**

Lot Features: StreetLevel,Flat

Building Area Units: SquareFeet

**Construction Materials:** Drywall,Frame,Plaster **Fencing:** Block

Builder Name: owner Number Of Buildings: 1

#### **Amenities & Features**

Roof: Tile Utilities:

Cable Connected, Electricity Connected, Natural Gas Connected, Phone Connected, Sewer Connected, Water Connected, Phone Connected, Connected,

**Electric:** Laundry Features: None