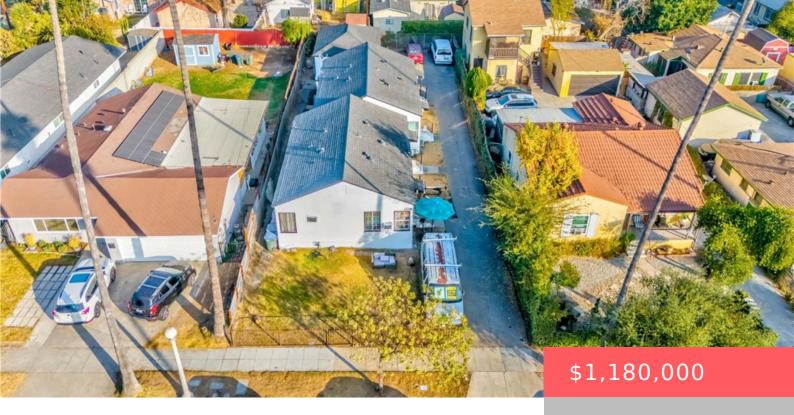

# 1758 LINCOLN AVENUE, PASADENA, CA, US, 91103

https://apogee-realestate.com

Turnkey 4-Unit Inves [...]

Basics

Category: ResidentialIncome Status: Active Lot size: 7123, 7123 sq ft Zoning: PSR1