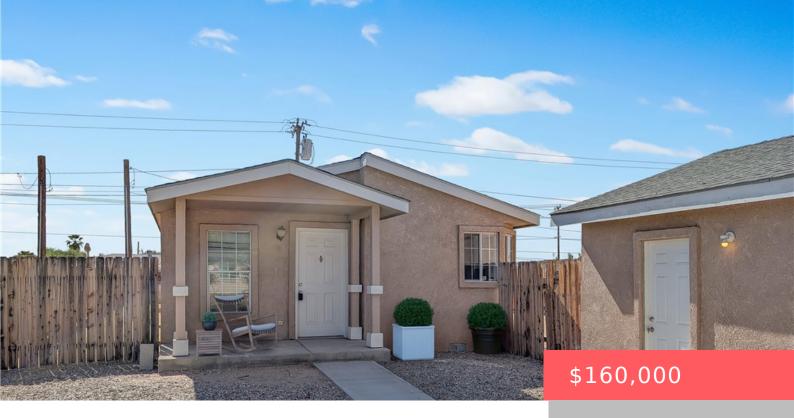

# 17647 PALOWALLA ROAD, BLYTHE, CA, US, 92225

https://apogee-realestate.com

An amazing opportuni [...]

- 3 heds
- 2 baths
- ManufacturedOnLand
- Residential
- Active
- 1200 sq ft

#### **Basics**

Category: Residential Type: ManufacturedOnLand

Status: Active Bedrooms: 3 beds

Bathrooms: 2 baths Floors: 1, 1 floor

**Area: 1200** sq ft **Lot size: 7405, 7405** sq ft

Year built: 2009 View: None

## **Building Details**

Structure Type: ManufacturedHouse Water Source: Public

**Lot Features:** ZeroToOneUnitAcre **Sewer:** Unknown

Common Walls: OneCommonWall Foundation Details: PierJacks, TieDown

Garage Spaces: 2 Levels: One

#### **Amenities & Features**

Parking Total: 2 Roof: Asphalt

**Cooling:** CentralAir **Fireplace Features:** None

**Heating:** Central **Interior Features:** SeparateFormalDiningRoom,AllBedroomsDown

Laundry Features: Inside Appliances: GasOven