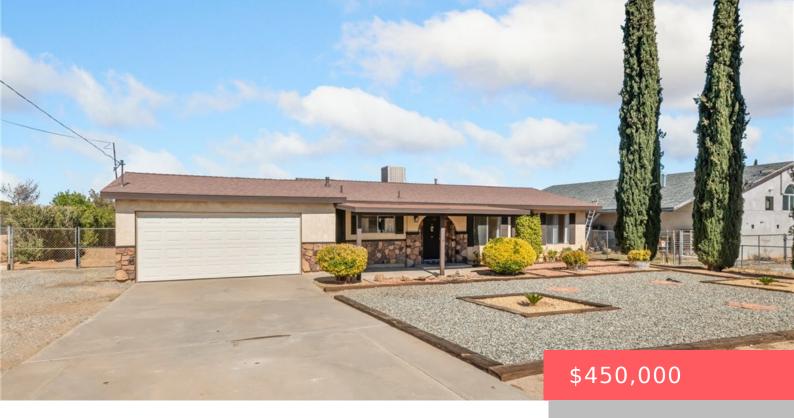

# 17678 YUCCA STREET, HESPERIA, CA, US, 92345

https://apogee-realestate.com

Check out this move [...]

- 4 heds
- 2 baths
- SingleFamilyResidence
- Residentia
- Active
- 2064 sq ft

#### **Basics**

Category: Residential Type: SingleFamilyResidence

Status: Active Bedrooms: 4 beds

Bathrooms: 2 baths Floors: 1, 1 floor

**Area: 2064** sq ft **Lot size: 20000, 20000** sq ft

Year built: 1976 View: None

### **Building Details**

County: San Bernardino

Structure Type: House Water Source: Public

**Lot Features:** FrontYard **Sewer:** SepticTank

Common Walls: NoCommonWalls Fencing: ChainLink

Garage Spaces: 2 Levels: One

#### **Amenities & Features**

Patio & Porch Features: Parking Total: 2

Covered

**Roof:** Composition Cooling: EvaporativeCooling

Fireplace Features: LivingRoom Heating: Central

**Laundry Features:** InGarage **Appliances:** Dishwasher, Electric Oven, Gas Cooktop