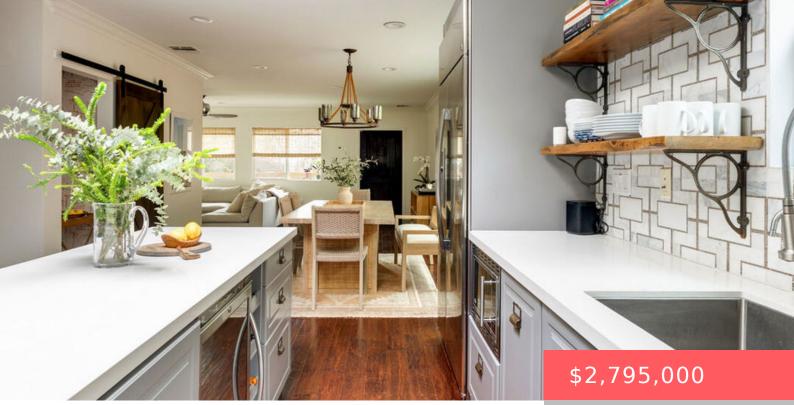

# 1774 WASHINGTON WAY, VENICE, CA, US, 90291

https://apogee-realestate.com

Sun-drenched style m [...]

- 4 heds
- 3 baths
- SingleFamilyResidence
- Residentia
- Active

×

• 2020 sq ft