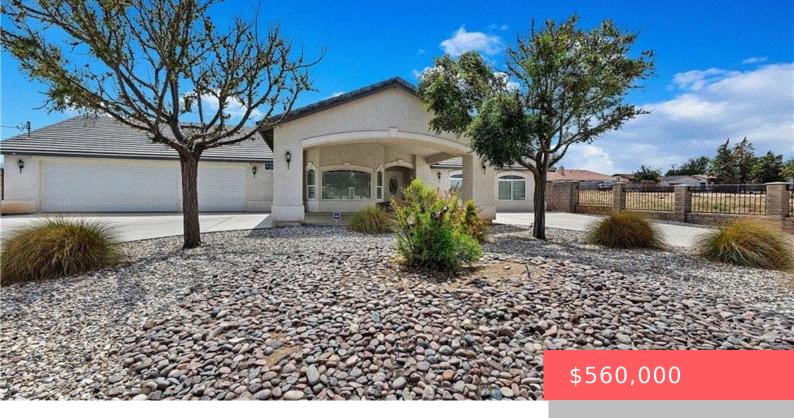

# 17815 CHESTNUT STREET, HESPERIA, CA, US, 92345

https://apogee-realestate.com

Don't miss the chanc [...]

- 4 heds
- 3 haths
- SingleFamilyResidence
- Residential
- Active
- 2313 sq ft

#### **Basics**

Category: Residential

Status: Active

Bathrooms: 3 baths

**Area: 2313** sq ft **Year built:** 2008

County: San Bernardino

**Type:** SingleFamilyResidence

Bedrooms: 4 beds