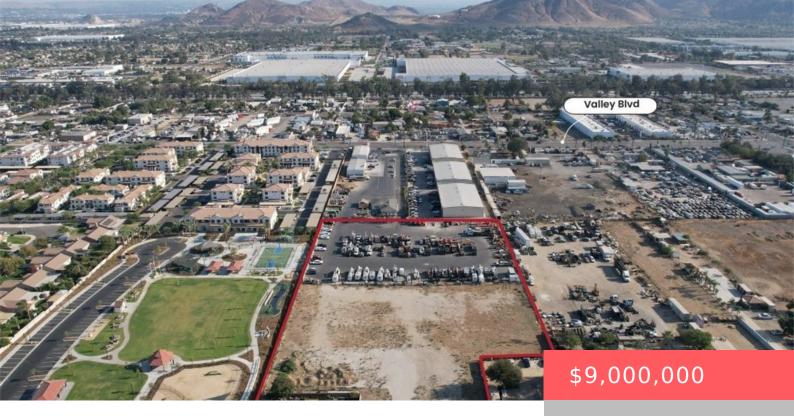

#### 17897 MARYGOLD AVENUE, BLOOMINGTON, CA, US, 92316

https://apogee-realestate.com

- Mixed use zoning, under the Valley Corridor Specific Plan per county of San Bernardino. - Water and Sewer connect [...]