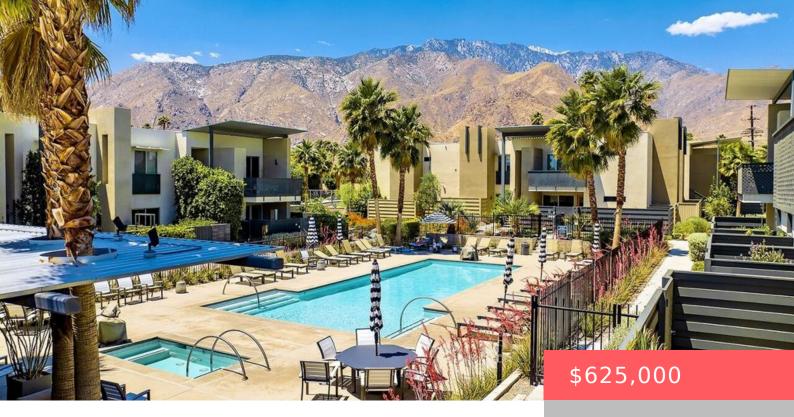

# 179 THE RIV, PALM SPRINGS, CA, US, 92262

https://apogee-realestate.com

Welcome to this larg [...]

- 2 hed
- 3 baths
- Condominium
- Residential
- Active
- 1500 sq ft

#### **Amenities & Features**

Security Features: Spa Features: Association

CarbonMonoxideDetectors,SecurityGate,GatedCommunity

**Roof:** Other

Association Amenities:
FirePit,OutdoorCookingArea,Pool

Fireplace Features: None Furnished: Unfurnished

### **Miscellaneous**

**Association Fee Frequency:** Monthly **List Office Name:** Desert Lifestyle Properties

Community Features: Gated, Pool