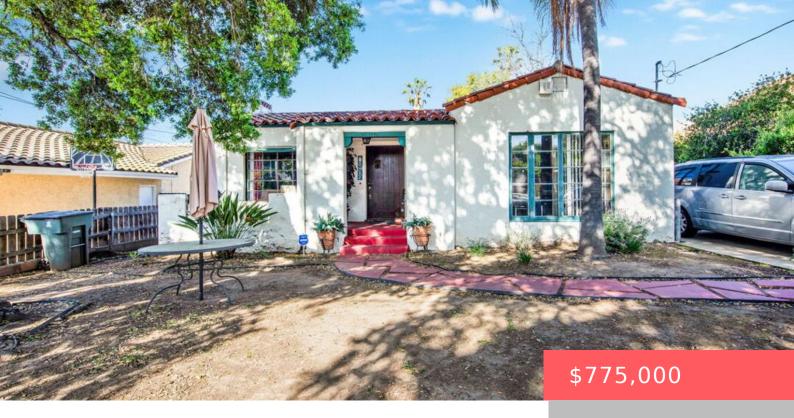

# 1791 NAVARRO AVENUE, PASADENA, CA, US, 91103

https://apogee-realestate.com

This is a short sale [...]

- 3 heds
- 1 bath
- SingleFamilyResidence
- Residential
- Active
- 1665 sq ft

### **Basics**

Category: Residential

**Status:** Active

Bathrooms: 1 bath

Floors: 1, 1 floor

Lot size: 10013, 10013 sq ft

View: None

**County:** Los Angeles

Type: SingleFamilyResidence

Bedrooms: 3 beds

Half baths: 0 half baths

**Area: 1665** sq ft

Year built: 1932

**Zoning: PSR6** 

## **Building Details**

Architectural Style: Spanish Common Walls: NoCommonWalls

**Levels:** One Floor covering: Wood