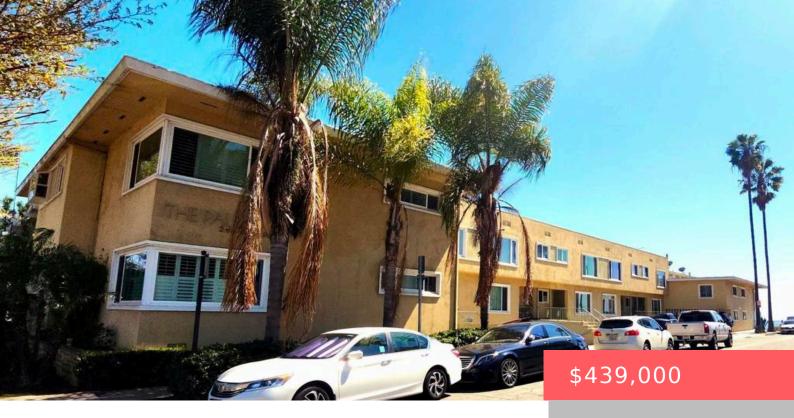

# 18 3RD PLACE, LONG BEACH, CA, US, 90802

https://apogee-realestate.com

Steps to the beach! [...]

- 1 bed
- 1 bath
- Condominium
- Residential
- Active
- 649 sq ft

#### **Basics**

Category: Residential Type: Condominium

Status: Active Bedrooms: 1 bed

**Bathrooms: 1** bath Half baths: 0 half baths

**Area: 649** sq ft **Year built:** 1953

View: Ocean Subdivision Name: Out Of Area