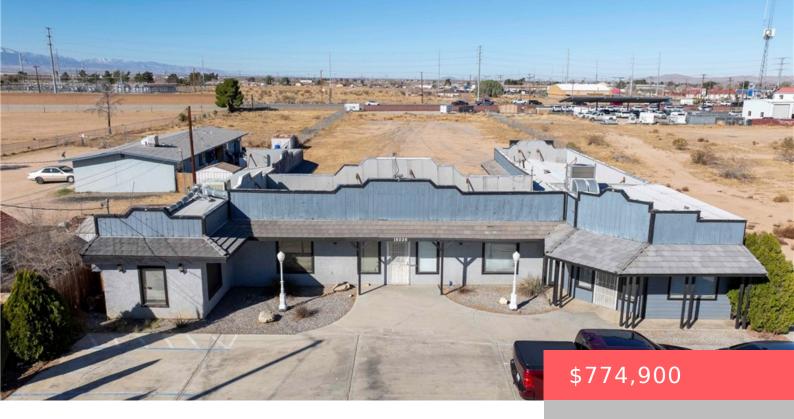

# 18026 JONATHAN STREET, ADELANTO, CA, US, 92301

https://apogee-realestate.com

A prime opportunity [...]

- Business
- CommercialSale
- Active

### **Basics**

Category: CommercialSale

Status: Active

Lot size: 45738, 45738 sq ft

**Zoning:** BP Business Park

**Type:** Business

Floors: 1 floor

Year built: 1970