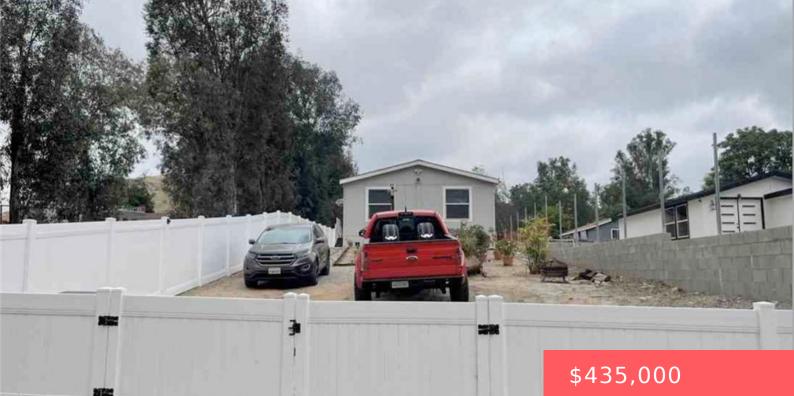

# 18040 EUCALYPTUS AVENUE, LAKE ELSINORE, CA, US, 92532

https://apogee-realestate.com

Nestled on a private [...]

- 2 hath
- ManufacturedOnLanc
- Residentia
- Active
- 1296 sq ft

## Basics

Category: Residential Status: Active Bathrooms: 2 baths Area: 1296 sq ft Year built: 2019 County: Riverside

Type: ManufacturedOnLand Bedrooms: 3 beds Floors: 1, 1 floor Lot size: 6098, 6098 sq ft View: Hills