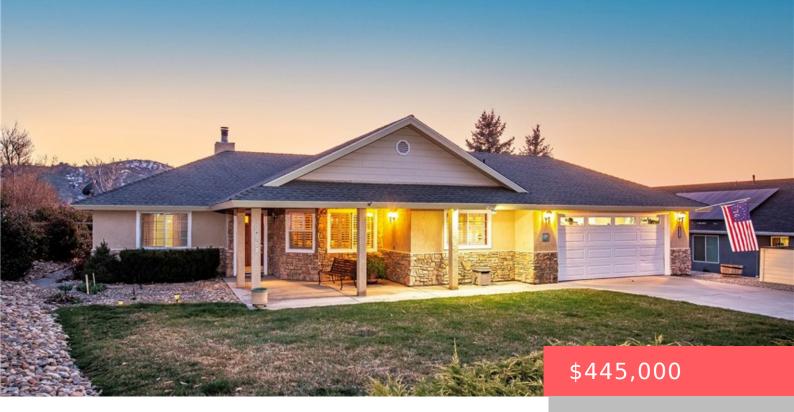

# 18051 BOLD VENTURE DRIVE, TEHACHAPI, CA, US, 93561

https://apogee-realestate.com

Nestled in the beaut [...]

- 3 beds
- 2 baths
- SingleFamilyResidence
- Residentia
- Active
- 1604 sq ft

#### Basics

Category: Residential Status: Active Bathrooms: 2 baths Floors: 1, 1 floor Lot size: 12632, 12632 sq ft View: Mountains Type: SingleFamilyResidence Bedrooms: 3 beds Half baths: 0 half baths Area: 1604 sq ft Year built: 2005 County: Kern