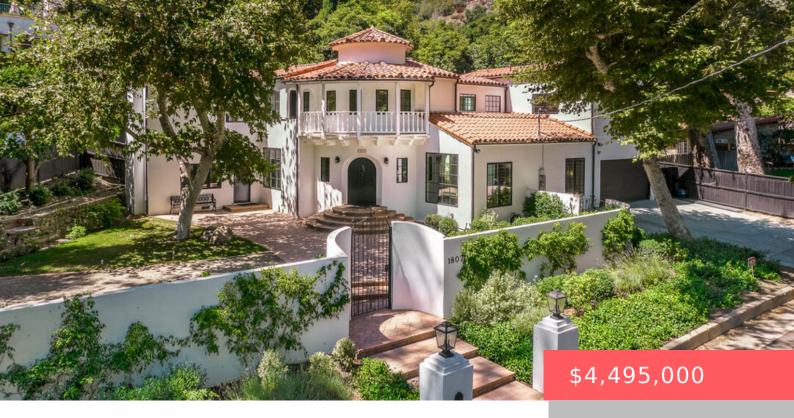

# 1807 BENEDICT CANYON DRIVE, BEVERLY HILLS, CA, US, 90210

https://apogee-realestate.com

This one-of-a-kind t [...]

- 4 heds
- 6 baths
- SingleFamilyResidence
- Residentia
- Active
- 3588 sq ft

### **Basics**

Category: Residential **Type:** SingleFamilyResidence

Bedrooms: 4 beds Status: Active

Bathrooms: 6 baths Half baths: 2 half baths

Floors: 2, 2 floors **Area: 3588** sq ft Lot size: 10268, 10268 sq ft Year built: 1928

Property Condition: UpdatedRemodeled View: Mountains, Pool, Trees Woods

**Zoning:** LARE15 **County:** Los Angeles

# **Building Details**

Architectural Style: Spanish Lot Features: BackYard.FrontYard

**Open Parking Spaces:** 6 Sewer: Other

Common Walls: NoCommonWalls Fencing: StuccoWall

Levels: Two Floor covering: Tile, Wood