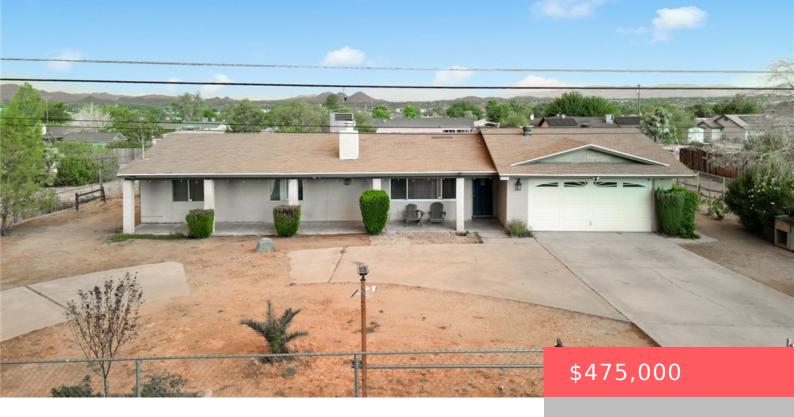

# 18070 CAPRI STREET, HESPERIA, CA, US, 92345

https://apogee-realestate.com

DESIRABLE HESPERIA AREA ON OVER 1/2 PROPERTY, READY TO MOVE-IN!! Has Bonus room so 4 bedrooms, 2 baths & 2 [...]

- 3 beds
- 2 haths
- SingleFamilyResidence
- Residentia
- Active
- 1623 sq ft