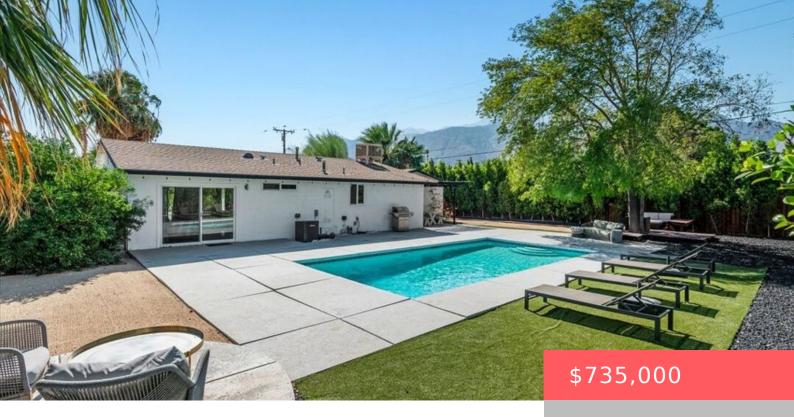

# 1808 E FRANCIS DRIVE, PALM SPRINGS, CA, US, 92262

https://apogee-realestate.com

Experience a desert oasis in this newly remodeled 3-bedroom, two-bath private home with magnificent views of the San Jacinto Mountains. [...]

#### **Amenities & Features**

Pool Features: Heated, In Ground Parking Features: DoorMulti, Driveway, Garage

Spa Features: None **Parking Total:** 4

Cooling: CentralAir Fireplace Features: None

Furnished: FurnishedOrUnfurnished **Heating:** Central