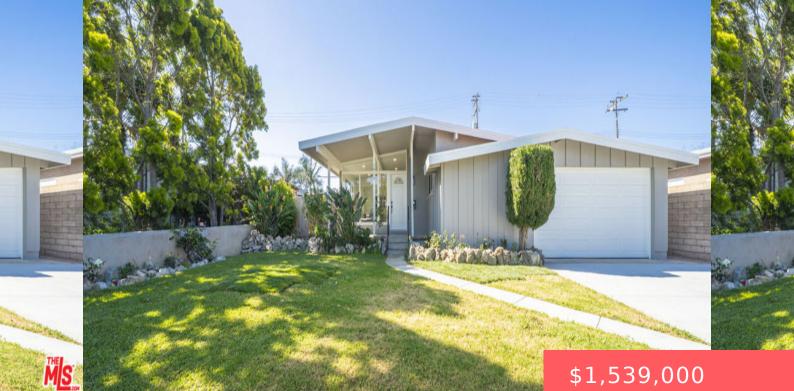

# 1814 W 238TH STREET, TORRANCE, CA, US, 90501

https://apogee-realestate.com

Welcome to this full [...]

- 4 beds
- 2 baths
- SingleFamilyResidence
- Residentia
- Active
- 2035 sq ft

## Basics

Category: Residential Status: Active Bathrooms: 2 baths Floors: 1, 1 floor Lot size: 6262, 6262 sq ft Property Condition: UpdatedRemodeled Zoning: TORR-LO Type: SingleFamilyResidence Bedrooms: 4 beds Half baths: 0 half baths Area: 2035 sq ft Year built: 1956 View: None County: Los Angeles

## **Building Details**

Architectural Style: MidCenturyModern Levels: One Common Walls: NoCommonWalls Floor covering: Laminate