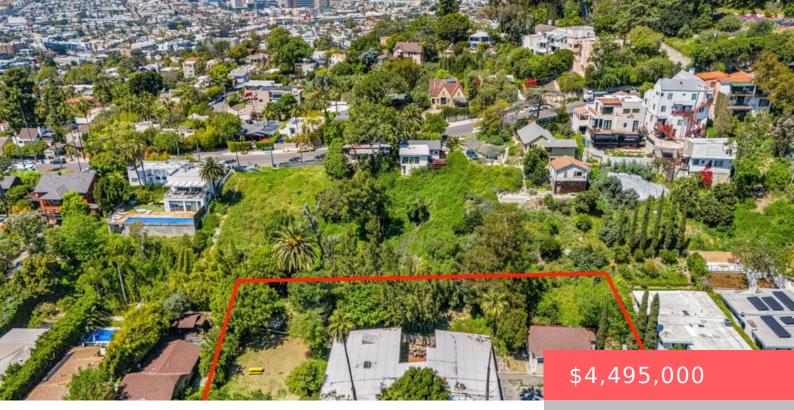

#### **CA, US,** https://apogee-realestate.com

First time on the market in almost 60 years. This is an incredible opportunity to develop and create one singular [...]

- 0 beds
- 4 baths
- SingleFamilyResidence
- Residentia
- Active

## Basics

Category: Residential Status: Active Bathrooms: 4 baths Floors: 1, 1 floor Lot size: 34671, 34671 sq ft View: Hills County: Los Angeles Type: SingleFamilyResidence Bedrooms: 0 beds Half baths: 0 half baths Area: 5082 sq ft Year built: 1921 Zoning: LAR1