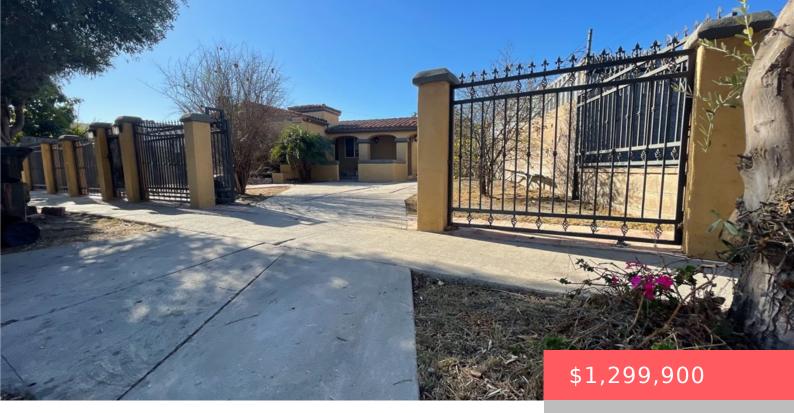

# 1821 S CURSON AVENUE, LOS ANGELES, CA, US, 90019

https://apogee-realestate.com

- 3 beds
  - 2 baths
- SingleFamilyResidence
- Residentia
- Active

×

• 1109 sq ft

### Basics

Category: Residential Status: Active Bathrooms: 2 baths Area: 1109 sq ft Year built: 1935 Zoning: LARD1.5 Type: SingleFamilyResidence Bedrooms: 3 beds Floors: 1, 1 floor Lot size: 7190, 7190 sq ft View: None County: Los Angeles

# **Building Details**



| Structure Type: House                                                  | Water Source: Public          |
|------------------------------------------------------------------------|-------------------------------|
| Lot Features: BackYard, FrontYard, SprinklersInRear, SprinklersInFront | Sewer: PublicSewer            |
| Common Walls: NoCommonWalls