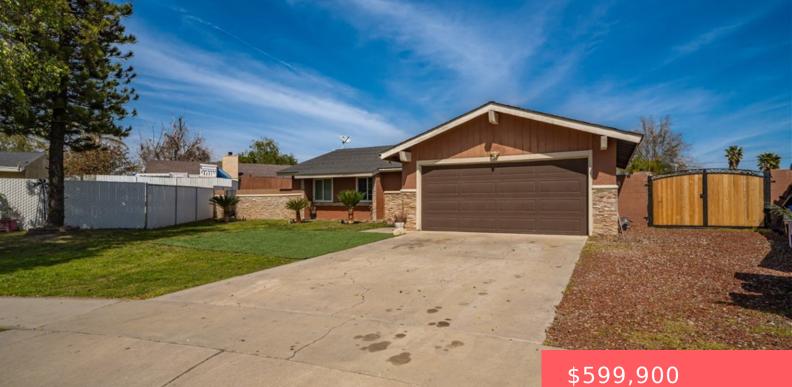

#### **18218 OTILLA STREET, BLOOMINGTON, CA,** US, 92316

https://apogee-realestate.com

GORGEOUS HOME locate [...]

#### Basics

Category: Residential Status: Active Bathrooms: 2 baths Area: 1273 sq ft Year built: 1980 Zoning: BL/RS Type: SingleFamilyResidence Bedrooms: 3 beds Floors: 1, 1 floor Lot size: 7280, 7280 sq ft View: None County: San Bernardino

# **Building Details**

Structure Type: House Lot Features: CulDeSac Common Walls: NoCommonWalls Levels: One Water Source: Public Sewer: PublicSewer Garage Spaces: 2

### **Amenities & Features**

**Pool Features:** InGround,Private **Cooling:** CentralAir **Heating:** Central Parking Total: 2 Fireplace Features: LivingRoom Laundry Features: LaundryRoom