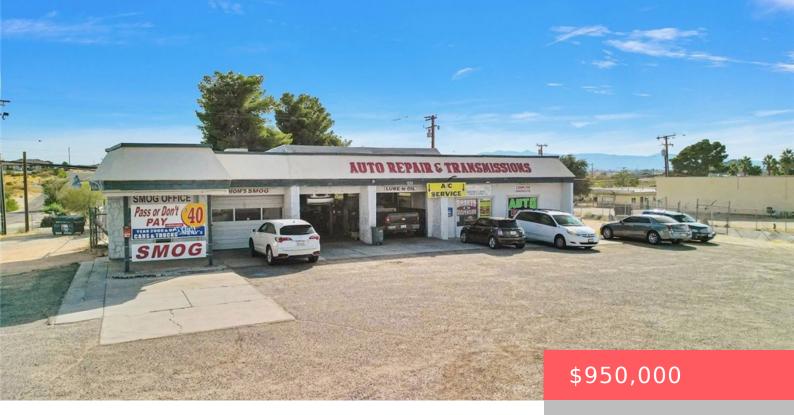

# **18285 US HIGHWAY 18, APPLE VALLEY, CA, US, 92307**

https://apogee-realestate.com

ATTN: Fully-Leased A [...]

- Potail
- CommercialSale
- Active

### **Basics**

Category: CommercialSale

**Status:** Active

Lot size: 27200, 27200 sq ft

County: San Bernardino

Type: Retail

Floors: 1 floor

Year built: 1955