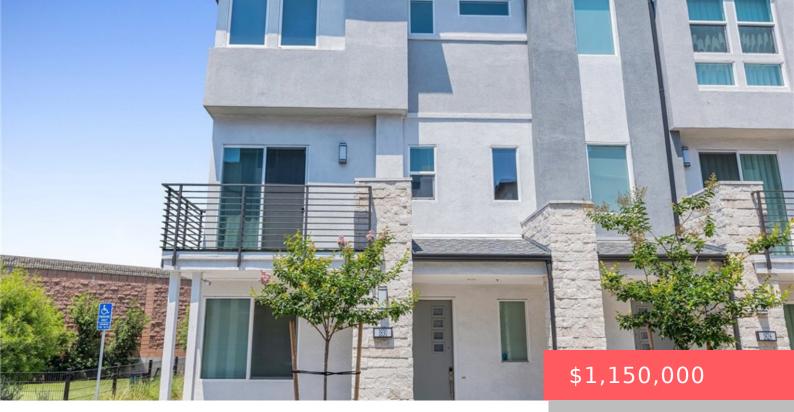

# 1830 W BUSHELL STREET, ANAHEIM, CA, US, 92805

https://apogee-realestate.com

Welcome to 1830 W Bu [...]

- 3 beds
- 4 baths
- Condominium
- Residentia
- Active
- 2113 sq ft

#### Basics

Category: Residential Status: Active Bathrooms: 4 baths Floors: 4 floors Lot size: 2113, 2113 sq ft View: CityLights,Neighborhood Type: Condominium Bedrooms: 3 beds Half baths: 1 half bath Area: 2113 sq ft Year built: 2022 County: Orange