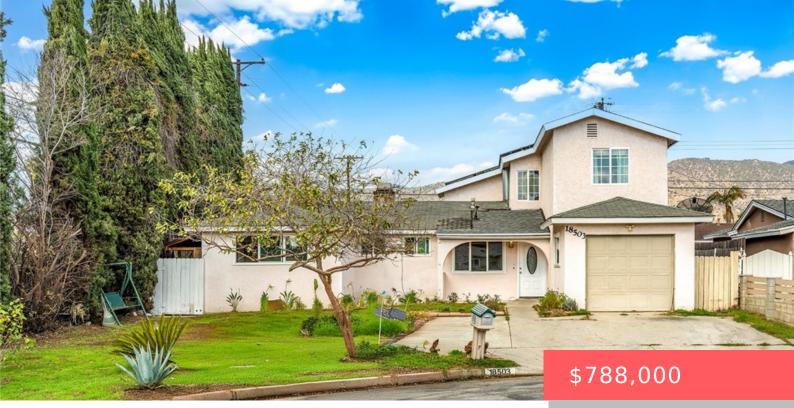

# 18503 E GLENLYN DRIVE, AZUSA, CA, US, 91702

https://apogee-realestate.com

This beautifully rem [...]

- 5 heds
  - 3 baths
  - SingleFamilyResidence
  - Residentia
- Active
- 1758 sq ft

#### Basics

Category: Residential Status: Active Bathrooms: 3 baths Area: 1758 sq ft Year built: 1955 Zoning: LCRA6000\* Type: SingleFamilyResidence Bedrooms: 5 beds Floors: 2, 2 floors Lot size: 7367, 7367 sq ft View: CityLights County: Los Angeles