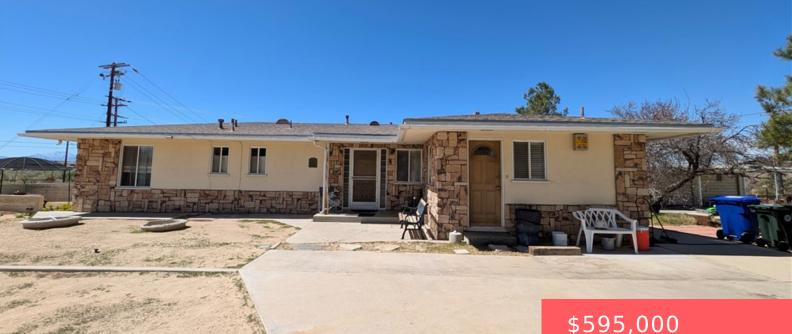

#### 18510 SENECA ROAD, APPLE VALLEY, CA, US, 92307

https://apogee-realestate.com

Discover a Historic [...]

- \$595,000

### Basics

Category: ResidentialType: SingleFamilyResidenceStatus: ActiveBedrooms: 6 bedsBathrooms: 3 bathsFloors: 1, 1 floorArea: 3244 sq ftLot size: 209088, 209088 sq ftYear built: 1953View: Desert,Mountains,Panoramic,RiverCounty: San BernardinoFloors

## **Building Details**

| Structure Type: House                                                                               | Water Source:<br>Public,SeeRemarks,Well |
|-----------------------------------------------------------------------------------------------------|-----------------------------------------|
| Lot Features:<br>Agricultural,HorseProperty,Level,Orchards,Pasture,RectangularLot,Ranch,StreetLevel | Sewer: SepticTank                       |
| Common Walls: NoCommonWalls                                                                         | Fencing: Wire                           |
| Garage Spaces: 4                                                                                    | Levels: One                             |
| Other Structures: Barns                                                                             | Floor covering:<br>Carpet, Vinyl        |