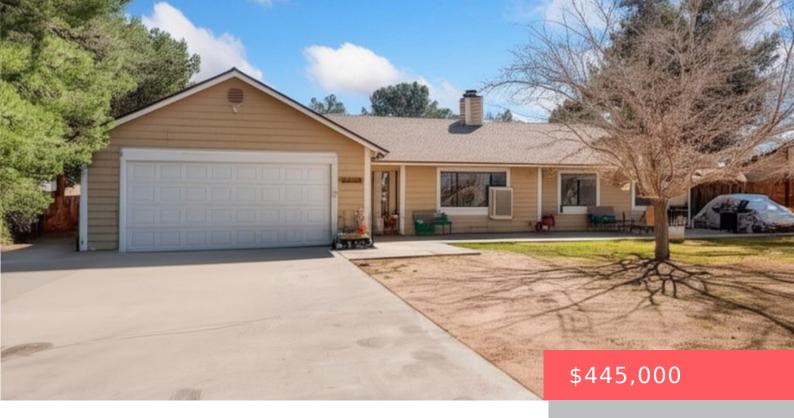

# 18525 HINTON STREET, HESPERIA, CA, US, 92345

https://apogee-realestate.com

Discover this charmi [...]

- 3 heds
- 2 baths
- SingleFamilyResidence
- Residentia
- Active
- 1921 sq ft

#### **Basics**

Category: Residential Type: SingleFamilyResidence

Status: Active Bedrooms: 3 beds

Bathrooms: 2 baths Floors: 1, 1 floor

Area: 1921 sq ft

Year built: 1990

Lot size: 18500, 18500 sq ft

View: Mountains, Neighborhood

## **Building Details**

Structure Type: House Water Source: Public

**Lot Features:** ZeroToOneUnitAcre,BackYard,FrontYard **Sewer:** SepticTypeUnknown

Common Walls: NoCommonWalls Fencing: ChainLink, Wood

Garage Spaces: 2 Levels: One

#### **Amenities & Features**

**Pool Features:** None Parking Features: Driveway, Garage

Parking Total: 2 Roof: Shingle

Cooling: CentralAir Fireplace Features: LivingRoom

Heating: Central,Fireplaces LaundryRoom