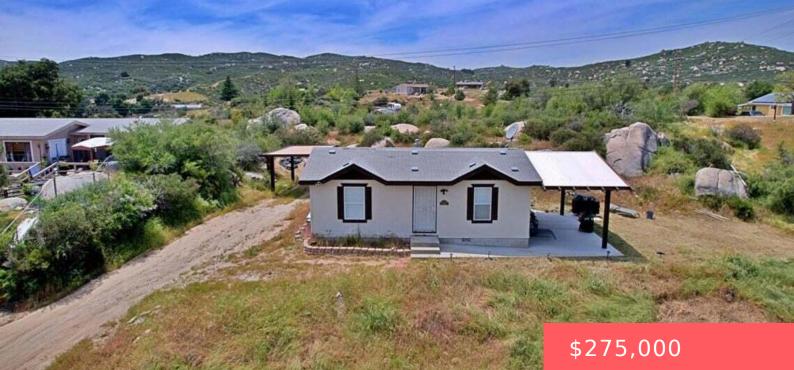

#### 18525 KEYES DRIVE, BANNING, CA, US, 92220

https://apogee-realestate.com

Escape to your own m [...]

- 1 hath
- ManufacturedOnLand
- Residentia
- Active
- 768 sq ft

## Basics

Category: Residential Status: Active Bathrooms: 1 bath Floors: 1, 1 floor Lot size: 13068, 13068 sq ft View: Mountains,Panoramic,TreesWoods County: Riverside Type: ManufacturedOnLand Bedrooms: 2 beds Half baths: 0 half baths Area: 768 sq ft Year built: 2002 Subdivision Name: Not Applicable-1