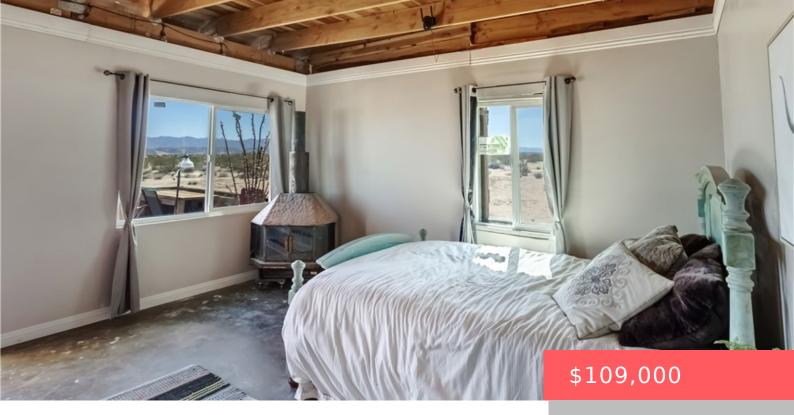

# **1855 GIANT ROCK ROAD, 29 PALMS, CA, US, 92277**

https://apogee-realestate.com

One of a kind! Liter [...]

- 1 had
- 1 bath
- Cahin
- Residential
- Active
- 400 sq ft

#### **Basics**

Category: Residential

**Status:** Active

Bathrooms: 1 bath

Floors: 1, 1 floor

**Lot size: 217800, 217800** sq ft

View: Mountains, Panoramic

County: San Bernardino

Type: Cabin

Bedrooms: 1 bed

Half baths: 0 half baths

Area: 400 sq ft

Year built: 1958

**Zoning:** RL-5

## **Building Details**

Structure Type: Cabin Water Source: Public

**Lot Features:** TwoToFiveUnitsAcre **Sewer:** SepticTank

Common Walls: NoCommonWalls Levels: One

#### **Amenities & Features**

Pool Features: None Cooling: None

Fireplace Features: FreeStanding, WoodBurning Heating: None

Interior Features: AllBedroomsDown Laundry Features: None