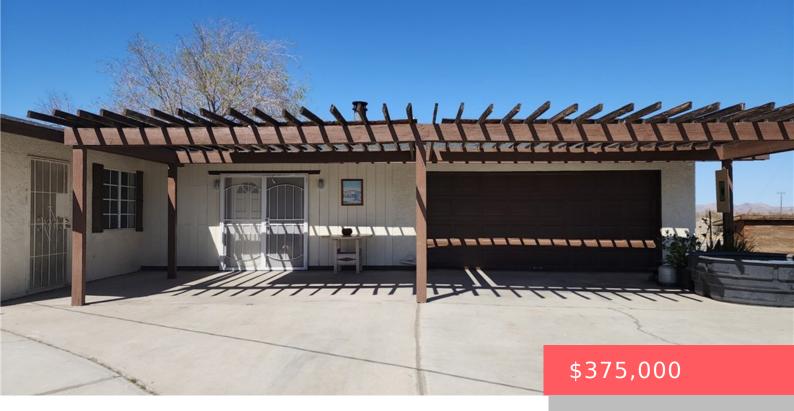

# 18597 SAINT BASIL AVENUE, ADELANTO, CA, US, 92301

https://apogee-realestate.com

Endless Possibilitie [...]

- 3 hads
- 2 baths
- SingleFamilyResidence
- Residential
- Active
- 1342 sq ft

#### **Basics**

Category: Residential Type: SingleFamilyResidence

Status: Active Bedrooms: 3 beds
Bathrooms: 2 baths Floors: 1, 1 floor

Area: 1342 sq ft

Year built: 1963

Lot size: 135036, 135036 sq ft

View: CityLights,Desert,Mountains

## **Building Details**

Structure Type: HouseWater Source: WellLot Features: TwoToFiveUnitsAcreSewer: SepticTankCommon Walls: NoCommonWallsGarage Spaces: 8

Levels: One